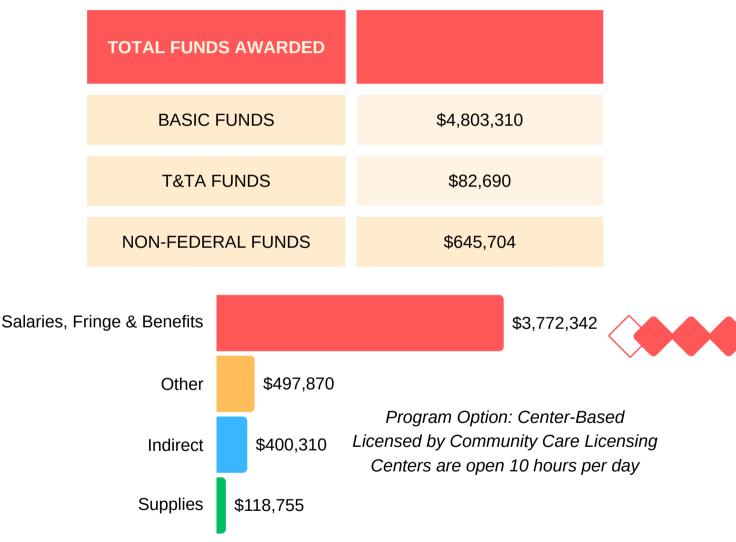

F-2 Fresno Migrant & Seasonal Head Start 2022-2023 Program Information Report – Ms. Gomez-Zaragoza reviewed the PIR. Informational only.