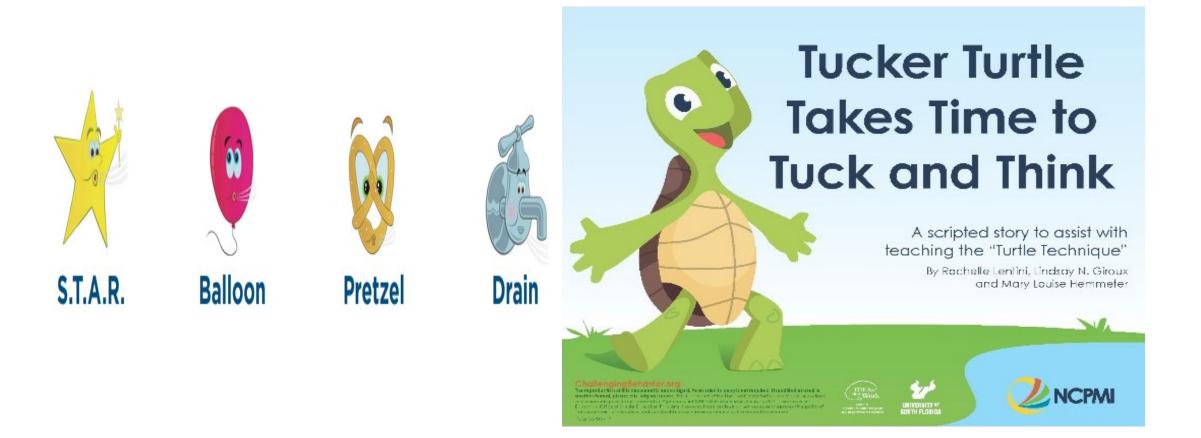

# Acquiring skills to identify feelings and to regulate the strong ones in a Safe Place

# **Calm Breathing**

# **Social Stories**