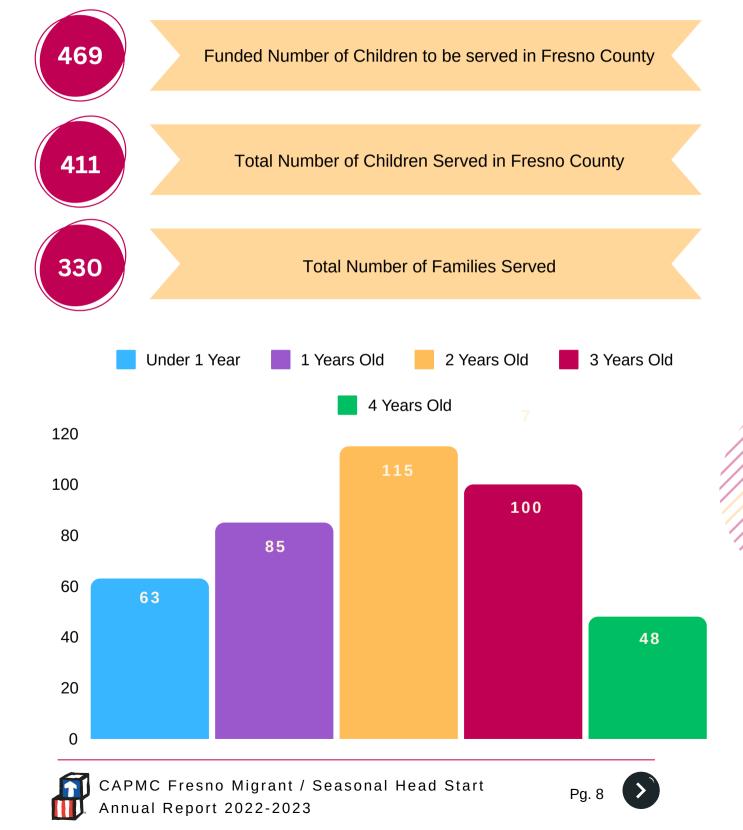

F-2 Fresno Migrant & Seasonal Head Start 2022-2023 Program Information Report – Ms. Gomez-Zaragoza reviewed the PIR. Informational only.