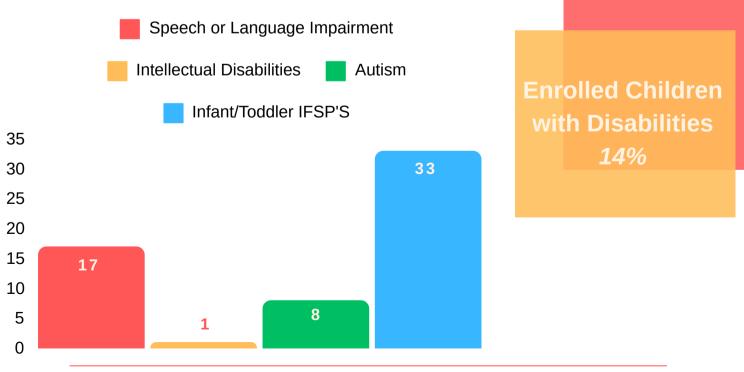

F-2 Fresno Migrant & Seasonal Head Start 2022-2023 Program Information Report – Ms. Gomez-Zaragoza reviewed the PIR. Informational only.