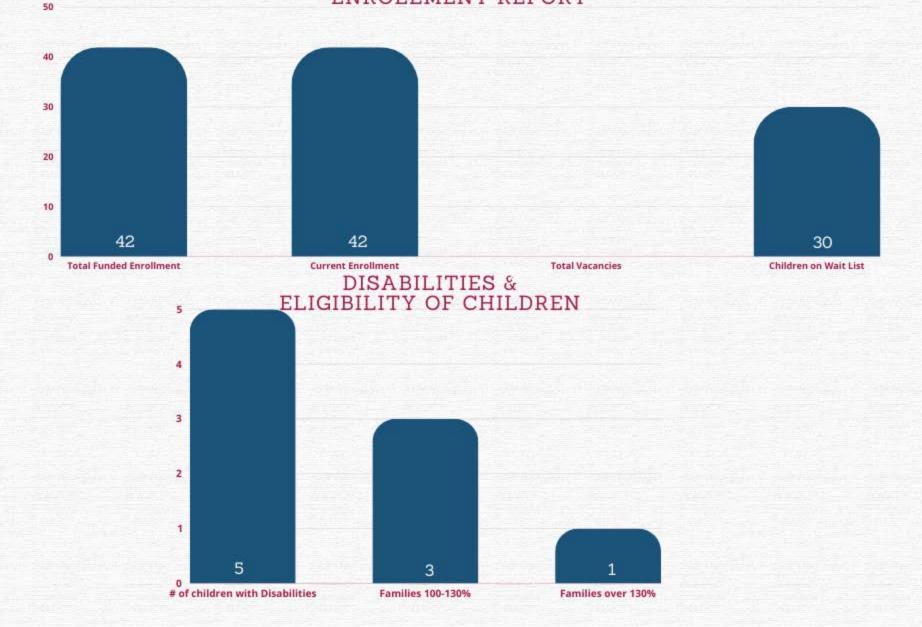

### E-2 Review and consider approving a slot reduction and conversion of Head Start slots to Early Head Start slots beginning this 2024-2025 program year.

Maritza Gomez-Zaragoza, Head Start Director, presented regarding a slot reduction and conversion of Head Start slots to Early Head Start slots beginning this 2024-2025 program year. Maritza discussed the conversion of 32 slots that were designated to Mariposa (30) and North Fork (2) to remedy underenrollment due to difficulties in being able to fill the centers with all the efforts from staff with the recruitment of children and staffing; the proposal is to move forward with the reduction and conversion of slots. 8 of the 32 slots will be converted to Early Head Start slots. This will increase the slots from 42 to 50 Early Head Start slots to serve Madera County. The program provides as a home base option and provides services year-round – June to May of each year. The additional slots will require CAPMC to hire an additional EHS Family Facilitator, which will be open as soon as this proposal is approved by all applicable parties.

### E-3 Review and consider approving the submission of the 2024-2025 (June 1, 2024 – May 31, 2025) Madera/Mariposa Regional & Early Head Start Refunding Application.

Maritza Gomez-Zaragoza, Head Start Director, presented regarding the submission of the 2024-2025 (June 1, 2024 – May 31, 2025) Madera/Mariposa Regional & Early Head Start Refunding Application. Martiza highlighted that the budget being presented is based on the proposed changes for a slot reduction and conversion. It was noted that CAPMC is proposing to reduce its funded enrollment by 32 slots. The current enrollment is 228 preschool slots, which will reduce to 196 preschool slots. The reduction is being proposed due to the program's inability to reach full enrollment, specifically at the Mariposa Head Start Center. Maritza also discussed the removal of all expenses for the Mariposa center, which will allow for the program to implement a 5% salary increase for all Head Start staff (Head Start Program Director position has been excluded). The increase will continue to support CAPMC's goal of providing competitive salaries for employees. Lastly, Martiza discussed the proposal of a conversion of Head Start slots to Early Head Start, which will increase enrollment for Early Head Start from 42 to 50 slots. An additional EHS Facilitator will be hired to support the increase in enrollment. The cost/expense has been allocated to the budget.