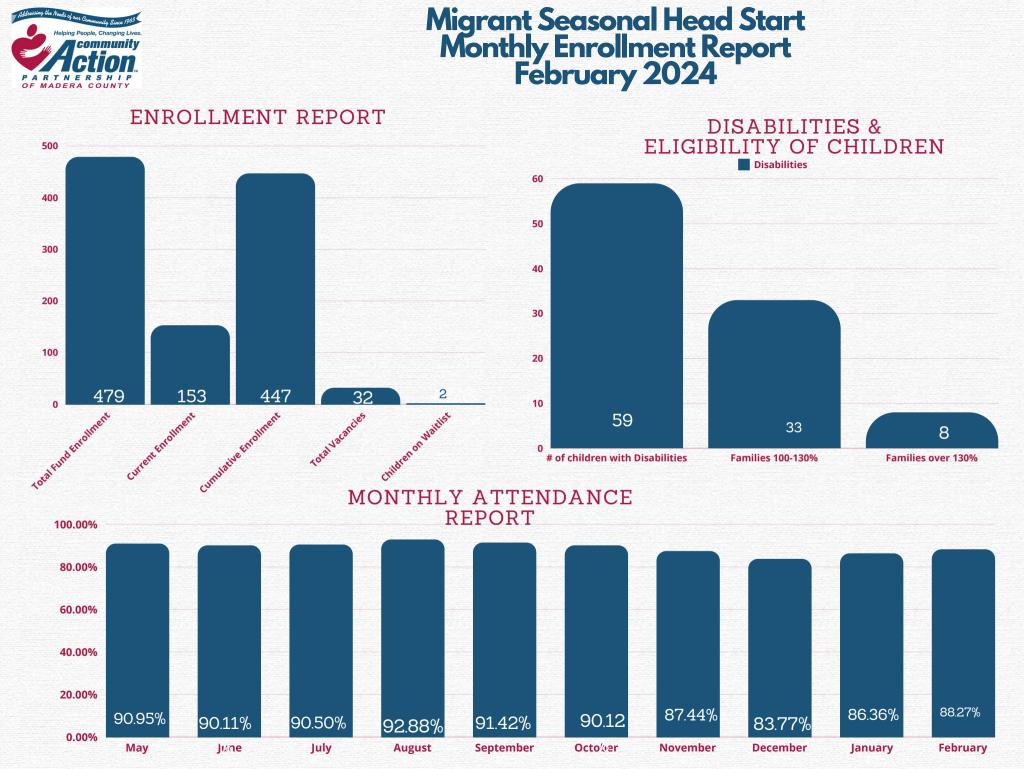

- D-1 Review and consider approving the Minutes of the Regular Board of Directors Meeting February 8, 2024.
- D-2 Review and consider approving the Minutes for:
  - Fresno Migrant and Seasonal Executive Policy Committee December 13, 2023
  - Fresno Migrant and Seasonal Policy Committee March 19, 2024
  - Madera Migrant and Seasonal Head Start Policy Committee February 6, 2024
  - Madera Mariposa Regional Head Start February 1, 2024
- D-3 Review and consider accepting the Bank of America Credit Card Statements:
  - February 2024
  - March 2024
- D-4 Review and consider approving the following **Madera Migrant and Seasonal Head Start** Reports:
  - Monthly Enrollment Report January & February 2024
  - In-Kind Report February 2024
  - CACFP Program Report February 2024
  - Program Information Report February 2024
- D-5 Review and consider approving the following **Madera Mariposa Regional Head Start** reports:
  - Monthly Enrollment Report January & February 2024
  - In-Kind Report January & February 2024
  - CACFP Program Report January & February 2024
- D-6 Review and consider approving the following **Madera Mariposa Regional Early Head Start** reports:
  - Monthly Enrollment Report January & February 2024
  - In-Kind Report January & February 2024
- D-7 Review and consider approving the following **Fresno Migrant and Seasonal Head Start** Reports:
  - Monthly Enrollment Report January 2024
  - In-Kind Report February 2024