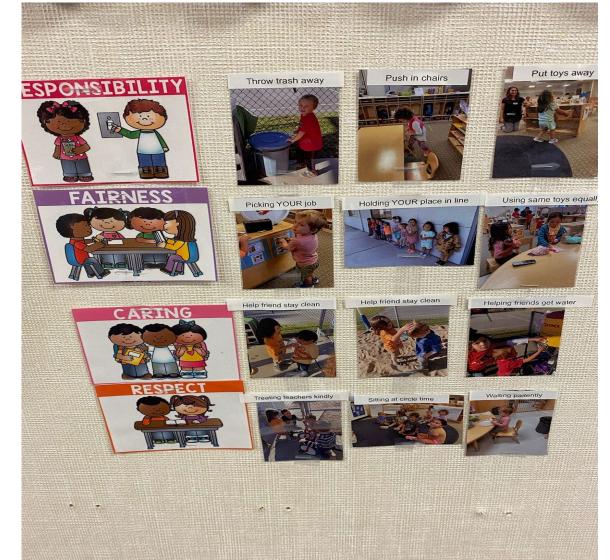

# Overall Program Expectations

# Head Start Overall Program Expectations

- **Be Caring** caring for the classroom and others, caring for myself by learning to speak up for myself, practicing calming strategies such as deep breathing, or asking for help when needed
- Be Fair sharing, taking turns, or waiting until it's my turn
- **Be Respectful** using kind words, waiting for others to finish talking before responding, using materials and toys appropriately, keeping my hands to myself, and how to express my emotions appropriately
- **Be Responsible** being safe in the classroom, picking up my toys and materials when finished, and following classroom routines