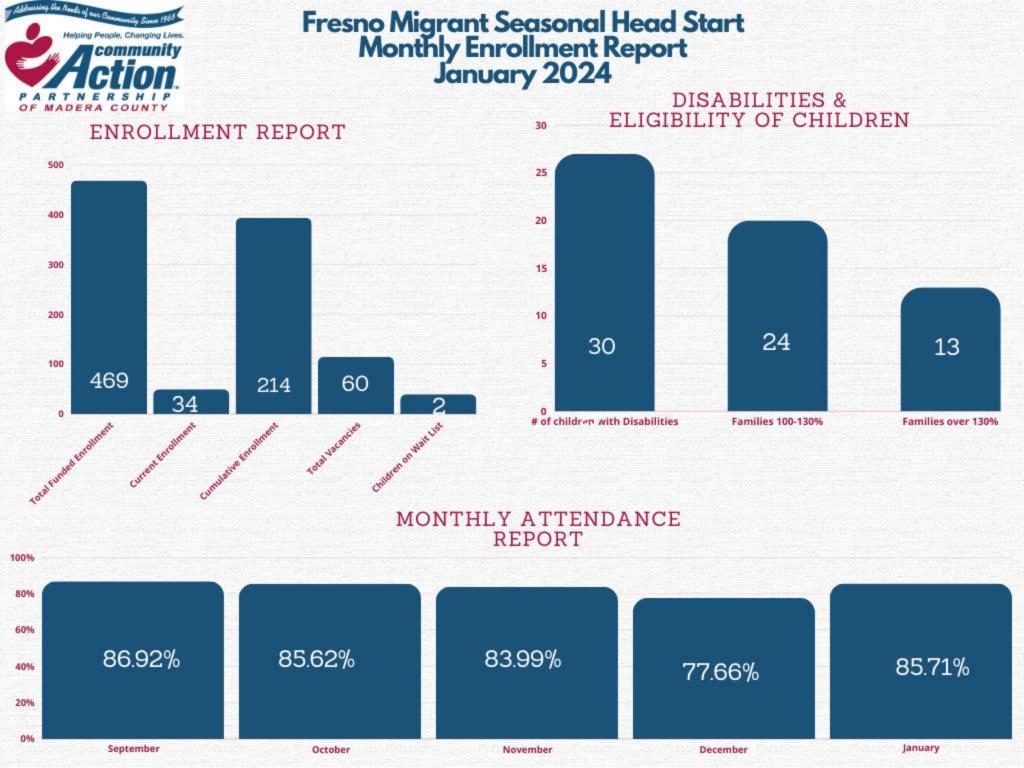

**G-3** Budget Report (December 2023) – Ms. Aguirre reviewed the budget. No questions asked.

**G-4** In-kind Report (December 2023) – Ms. Aguirre reviewed the In-kind percentage.

**G-5** Report of enrollment in the program and attendance report (November-December 2023) – Ms. Aguirre went over the enrollment for the MHS programs and the attendance.

**G-6** CACFP Monthly Report (October – December 2023) – Ms. Aguirre reviewed CACFP and noted that the reimbursement for the months October – December. There were no questions.

**G-7** PIR Program Information Monthly Report (December 2023) – This report provides information and data about the program. This information is presented to