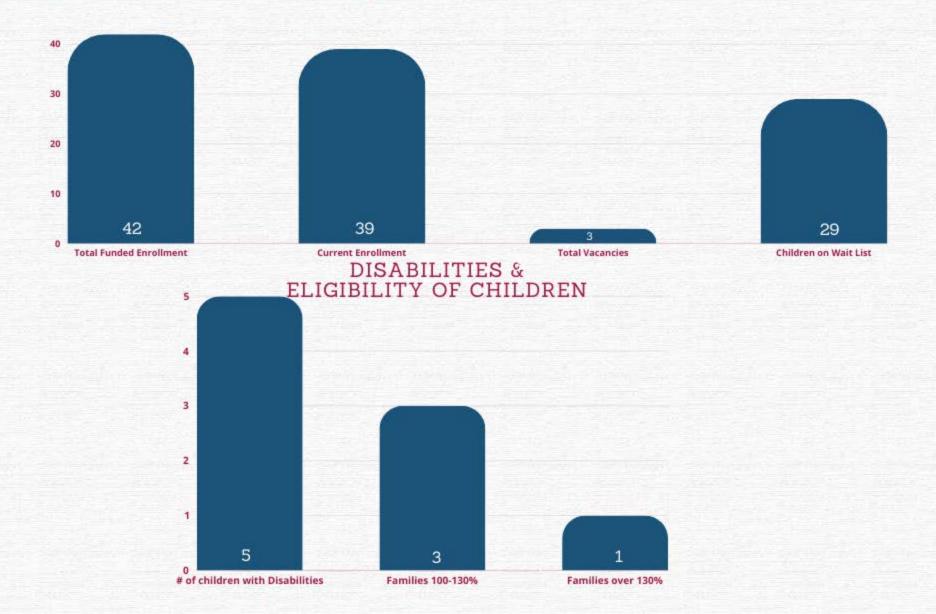

### E-3 Review and consider approving the submission of the 2024-2025 (June 1, 2024 – May 31, 2025) Madera/Mariposa Regional & Early Head Start Refunding Application.

Maritza Gomez-Zaragoza, Head Start Director, presented regarding the submission of the 2024-2025 (June 1, 2024 – May 31, 2025) Madera/Mariposa Regional & Early Head Start Refunding Application. Martiza highlighted that the budget being presented is based on the proposed changes for a slot reduction and conversion. It was noted that CAPMC is proposing to reduce its funded enrollment by 32 slots. The current enrollment is 228 preschool slots, which will reduce to 196 preschool slots. The reduction is being proposed due to the program's inability to reach full enrollment, specifically at the Mariposa Head Start Center. Maritza also discussed the removal of all expenses for the Mariposa center, which will allow for the program to implement a 5% salary increase for all Head Start staff (Head Start Program Director position has been excluded). The increase will continue to support CAPMC's goal of providing competitive salaries for employees. Lastly, Martiza discussed the proposal of a conversion of Head Start slots to Early Head Start, which will increase enrollment for Early Head Start from 42 to 50 slots. An additional EHS Facilitator will be hired to support the increase in enrollment. The cost/expense has been allocated to the budget.