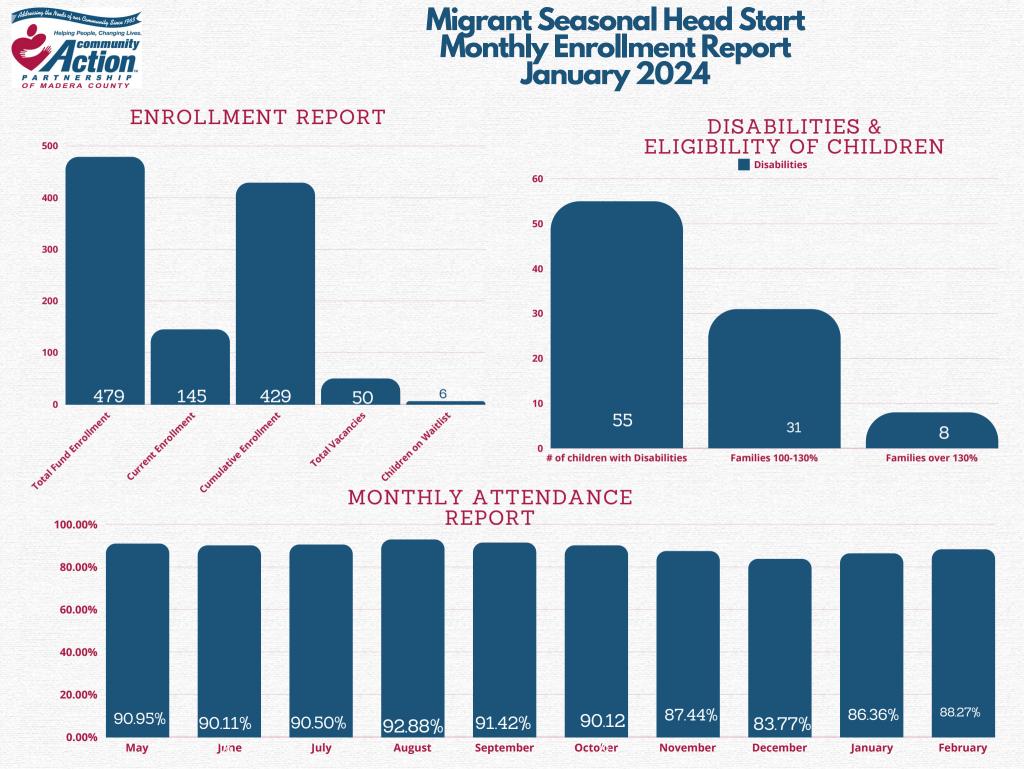

- D-1 Review and consider approving the Minutes of the Regular Board of Directors Meeting February 8, 2024.
- D-2 Review and consider approving the Minutes for:
  - Fresno Migrant and Seasonal Executive Policy Committee December 13, 2023
  - Fresno Migrant and Seasonal Policy Committee March 19, 2024
  - Madera Migrant and Seasonal Head Start Policy Committee February 6, 2024
  - Madera Mariposa Regional Head Start February 1, 2024
- D-3 Review and consider accepting the Bank of America Credit Card Statements:
  - February 2024
  - March 2024
- D-4 Review and consider approving the following **Madera Migrant and Seasonal Head Start** Reports:
  - Monthly Enrollment Report January & February 2024
  - In-Kind Report February 2024
  - CACFP Program Report February 2024
  - Program Information Report February 2024
- D-5 Review and consider approving the following **Madera Mariposa Regional Head Start** reports:
  - Monthly Enrollment Report January & February 2024
  - In-Kind Report January & February 2024
  - CACFP Program Report January & February 2024
- D-6 Review and consider approving the following **Madera Mariposa Regional Early Head Start** reports:
  - Monthly Enrollment Report January & February 2024
  - In-Kind Report January & February 2024
- D-7 Review and consider approving the following **Fresno Migrant and Seasonal Head Start** Reports:
  - Monthly Enrollment Report January 2024
  - In-Kind Report February 2024