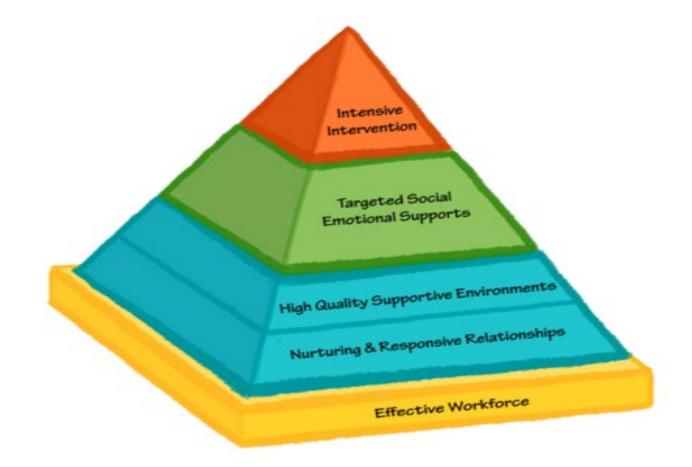

# Social Emotional Learning With Conscious Discipline & Pyramid Model

Julie Doll-Disabilities/Mental Health Content Area Specialist

The Teaching Pyramid Model is a framework that helps support children's social and emotional development. It emphasizes positive relationships, proactive strategies, and individualized approaches to help children thrive socially and emotionally. It's a valuable framework for educators and parents alike.