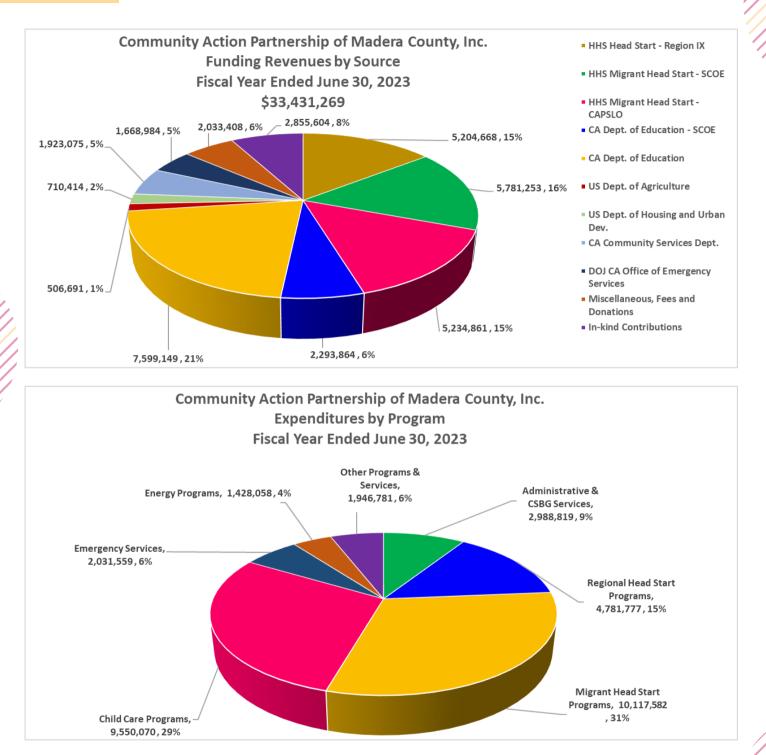

Madera/Alpha

Tyson Pogue Eastern Madera County

Richard Gutierrez *Eastside/Parksdale* 

Molly Hernandez Fairmead/Chowchilla

Aurora Flores *Monroe/Washington* 

### POLICY COMMITTEE

*Firebaugh* Representative: Marlim Contreras Alternate: Arely Hernandez

*Five Points* Representative: Fabiola Hernandez Alternate: Alejandra Nuno

*Mendota* Representative: Rosalia Ceja Alternate: Liliana Torres

*Orange Cove* Representative: Ignacio De Loera Alternate: Sonia Loera

**Selma** Representative: Juana Gallegos Alternate: Yesenia Estrada

*Inez C. Rodriguez* Representative: Jhoana Casillas Reynosa Alternate: Salvador Vasquez

**Board of Directors Representative** Representative: Aurora Flores



CAPMC Fresno Migrant / Seasonal Head Start Annual Report 2022-2023





### AGENCY BUDGET 2022-2023



An audit was conducted by Randolph Scott & Company as of June 30, 2023. In the auditor's judgment, he/she had no reservation as to the fairness of presentation of Community Action Partnership of Madera County financial statements and their conformity with Generally Accepted Accounting Principles (GAAP). A "clean opinion" was given without any reservations of the financial condition. There were no findings or questioned costs or any material or significant internal control weaknesses noted during the audit.



CAPMC Fresno Migrant / Seasonal Head Start Annual Report 2022-2023

Pg. 6



#### Legal Name: Community Action Partnership of Madera County Grant Number: 90CM9821-05

Number of Eligible Children Served in Fresno County: 0-2 Year Olds 263 3-5 Year Olds 148 *Total 411* 



In 2023 The