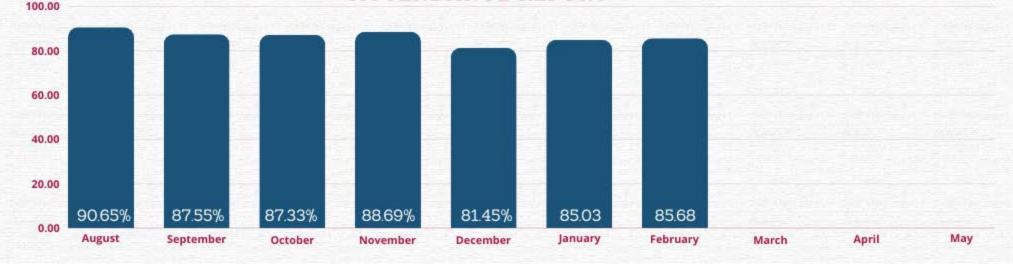

ve

| 🜟 😑 jBuen trabajo!                                            | = ¡Precaución!                      | 🗙 🛛 = ¡Tomar acción!                         |
|---------------------------------------------------------------|-------------------------------------|----------------------------------------------|
| Cumple o excede las regulaciones o expectativas de Head Start | Resultados más bajos de lo esperado | No cumple con las regulaciones de Head Start |

Fuentes: (1) Informe de datos actualizados del programa (PIR), (2) COPA #201 (asistencia), (3) COPA #241S (asistencia crónica). Todos los datos son acumulativos al mes del informe, a menos que se indique lo contrario.



50

### Madera Early Head Start Monthly Enrollment Report January 2024 ENROLLMENT REPORT













ATTENDANCE REPORT



| Month January                                    |              |                   |                  | Year           | 2023-24                     |
|--------------------------------------------------|--------------|-------------------|------------------|----------------|-----------------------------|
| CATEGORY                                         | BUDGET       | PREVIOUS<br>TOTAL | CURRENT<br>TOTAL | Y-T-D<br>TOTAL | REMAINING<br>IN-KIND NEEDED |
| NON-FEDERAL CASH                                 | BUDGET       | TOTAL             | TOTAL            | TOTAL          |                             |
| Volunteer Services/Servicios Voluntarios         | 60,628.00    | 318,276.58        | 89,066.10        | 407,342.68     | (346,714.68)                |
| A. Professional Services/S