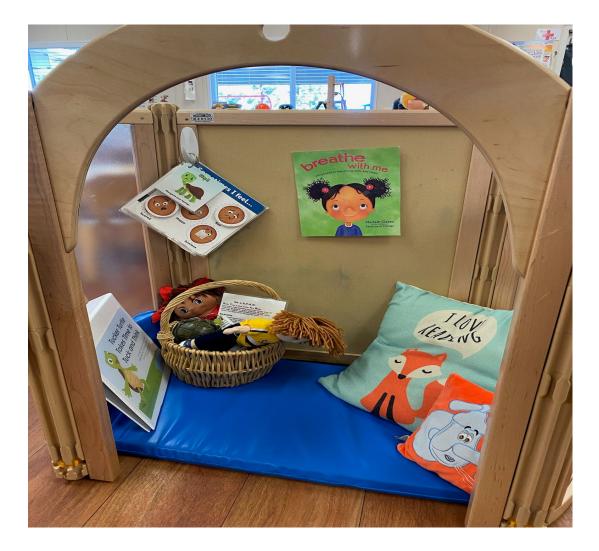

# Acquiring skills to identify feelings and to regulate the strong ones in a Safe Place

# **Calm Breathing**

# **Social Stories**

# Visual Schedule