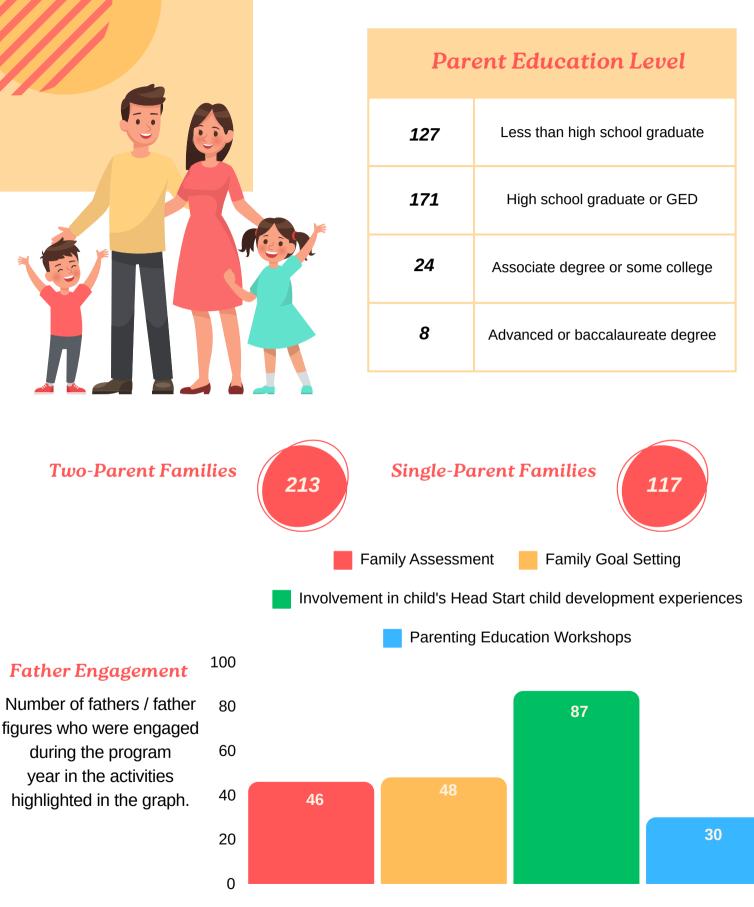

#### B. <u>Training</u>

Family Engagement Data Report – Ms. Maru Sanchez reviewed the data report. She explained how the information collected during the family assessment/goals is broken down in different ways. The information is then used to show the growth from the beginning of the program to the end of the program.