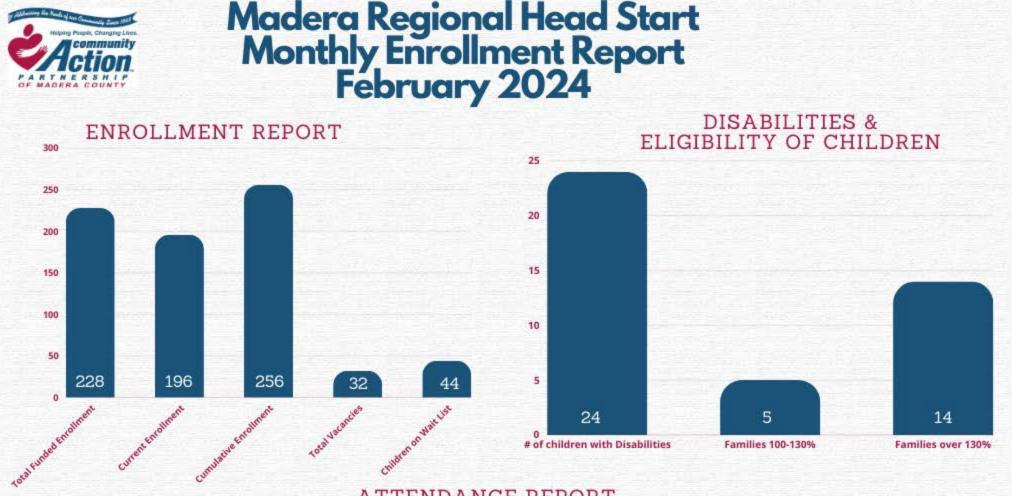

### E-3 Review and consider approving the submission of the 2024-2025 (June 1, 2024 – May 31, 2025) Madera/Mariposa Regional & Early Head Start Refunding Application.

Maritza Gomez-Zaragoza, Head Start Director, presented regarding the submission of the 2024-2025 (June 1, 2024 – May 31, 2025) Madera/Mariposa Regional & Early Head Start Refunding Application. Martiza highlighted that the budget being presented is based on the proposed changes for a slot reduction and conversion. It was noted that CAPMC is proposing to reduce its funded enrollment by 32 slots. The current enrollment is 228 preschool slots, which will reduce to 196 preschool slots. The reduction is being proposed due to the program's inability to reach full enrollment, specifically at the Mariposa Head Start Center. Maritza also discussed the removal of all expenses for the Mariposa center, which will allow for the program to implement a 5% salary increase for all Head Start staff (Head Start Program Director position has been excluded). The increase will continue to support CAPMC's goal of providing competitive salaries for employees. Lastly, Martiza discussed the proposal of a conversion of Head Start slots to Early Head Start, which will increase enrollment for Early Head Start from 42 to 50 slots. An additional EHS Facilitator will be hired to support the increase in enrollment. The cost/expense has been allocated to the budget.