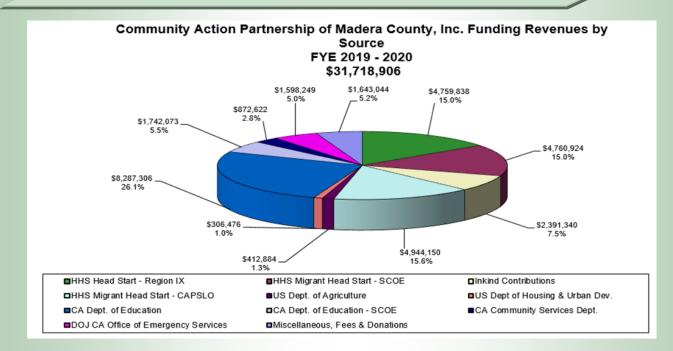

/Alpha Central **Tyson Pogue** Condado de Madera del Este **Molly Hernandez** Fairmead/Chowchilla **Aurora Flores** Monroe/Washington

### CONSEJO DE POLITICA

Eastin Arcola **Representative:** Anel Arzola Alternate: Macrina Lopez Alternate: Fabiola Rendon Mis Angelitos **Representative: Margarita Pablo Santiago Representative: Yazmin Torres Gutierrez** Alternate: Crecencia Vasquez Alternate: Anabel Hernandez Los Niños **Representative: Rosa Santos** Alternate: Juana Perez-Lopez **Alternate: Angelica Ramirez** Pomona **Representative: Maria Sut-Xon** Alternate: Franzuely Garcia Sierra Vista **Representative:** Nayeli Rodriguez **Representative: Guadalupe De La Cruz Representative:** Juana Zarate Alternate: Lazaro Lopez-Mendrano Alternate: Briseida Perez

## Presupuesto de CAPMC 2019-2020





Randolph Scott & Company realizó una auditoría al 30 de junio de 2020.

A juicio del auditor, no tenía ninguna reserva en cuanto a la equidad de presentación de la Asociación de Acción Comunitaria del Condado de Madera estados financieros y su conformidad con

Principios contables generalmente aceptados (GAAP).

Se emitió una "opinión limpia" sin ninguna reserva de los

condición. No hubo hallazgos ni costos cuestionados ni ningún material o

deficiencias significativas de control interno observadas durante la auditoría.

#### 2020 - 2021

Presupuesto de Migrante/Temporal Head Start de Madera

Nombre Legal: Community Action Partnership del Condado de Madera Numero de Presupuesto: 90-CM-9830 Ciclo de Fondos Anuales: Marzo 1, 2020 — Febrero 28, 2021

Numero de niños elegibles servidos en