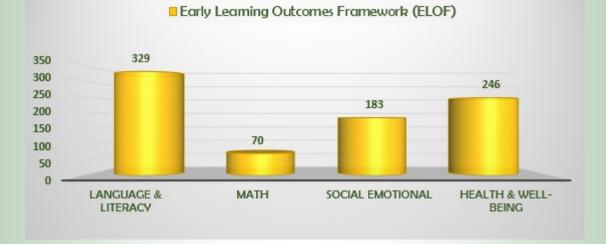

#### B. Training

**B-1** Child Outcomes - Ms. Moreno reviewed the power point presentation on DRDP and gave explained to parents the significance of evaluating children through DRDPs. Ms. Moreno also shared the 4year old DRDP results and extended the opportunity to parents to ask questions.