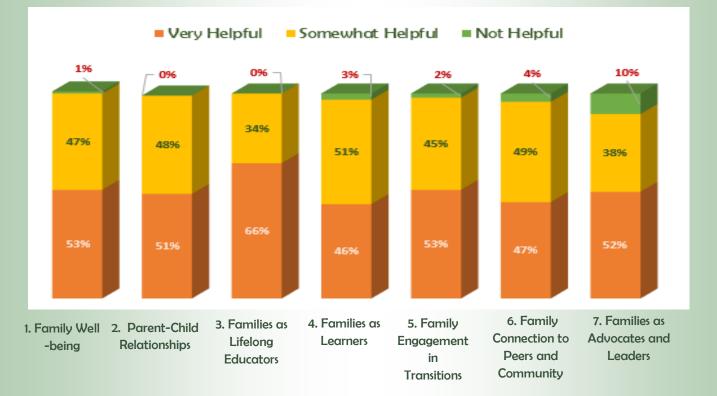

#### B. <u>Training</u>

**B-1** Family Outcomes - Ms. Sanchez reviewed the power point presentation on Family Outcomes and gave parents an opportunity to ask questions.