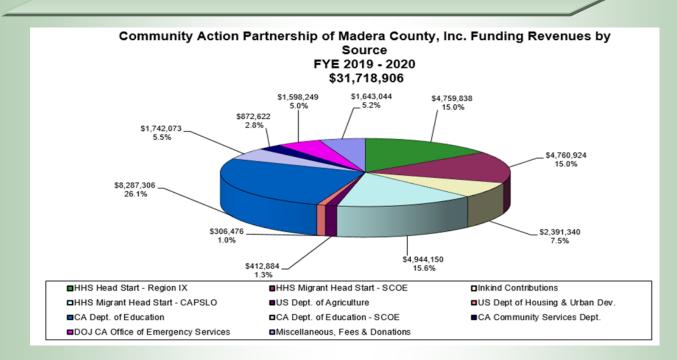

ent Martha Garcia Central Madera/Alpha **Tyson Pogue** Eastern Madera County **Molly Hernandez** Fairmead/Chowchilla Aurora Flores Monroe/Washington

## POLICY COMMITTEE

Eastin Arcola **Representative:** Anel Arzola Alternate: Macrina Lopez Alternate: Fabiola Rendon Mis Angelitos **Representative: Margarita Pablo Santiago Representative: Yazmin Torres Gutierrez** Alternate: Crecencia Vasquez Alternate: Anabel Hernandez Los Niños **Representative:** Rosa Santos Alternate: Juana Perez-Lopez Alternate: Angelica Ramirez Pomona **Representative: Maria Sut-Xon Alternate: Franzuely Garcia** Sierra Vista **Representative:** Nayeli Rodriguez **Representative: Guadalupe De La Cruz Representative:** Juana Zarate Alternate: Lazaro Lopez-Mendrano Alternate: Briseida Perez

## AGENCY BUDGET 2019-2020





An audit was conducted by Randolph Scott & Company as of June 30, 2020.

In the auditor's judgment, he/she had no reservation as to the fairness of presentation of Community Action Partnership of Madera County financial statements and their conformity with

Generally Accepted Accounting Principles (GAAP).

A "clean opinion" was given without any reservations of the financial condition. There were no findings or questioned costs or any material or significant internal control weaknesses noted during the audit.

## 2020 - 2021

## Madera Migrant/Seasonal Head Start Budget

Legal Name: Community Action Partnership of Madera County Grant Number: 90-CM-9830 Annual Funding Cycle: March 1, 2020 — February 28, 2021

Number of Eligible Children Served in Madera County:

0-2 Year Olds 304

3-5 Y