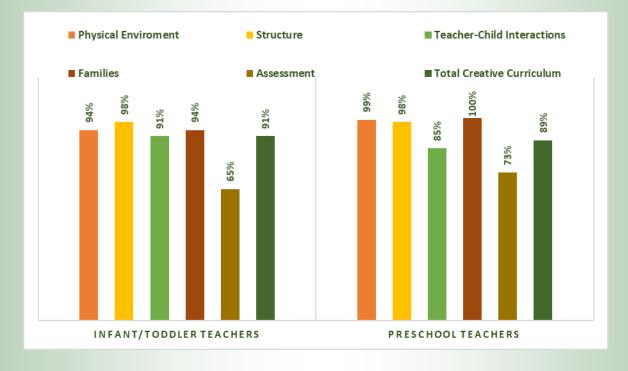

ivo brinda oportunidades de aprendizaje duraderas para los niños desde el nacimiento hasta la edad preescolar. La implementación de este plan de estudios para Fidelity es una práctica esencial para garantizar que las interacciones y actividades implementadas en el aula den resultados positivos para los niños y el logro de las metas de preparación escolar. Ayuda a los maestros a proporcionar entornos e interacción atractivos para los niños. La implementación de Fidelity permite al personal mejorar las prácticas de enseñanza para garantizar que todos los niños alcancen su desarrollo adecuado. También apoya al personal docente en la resolución de problemas para fortalecer la implementación del plan de estudios. El porcentaje promedio de 2019-2020 sobre el desempeño de Fidelity está abajo.





## PREPARACIÓN ESCOLAR

El sistema de Resultados Deseados de la División de Cuidado y Aprendizaje Temprano del Departamento de Educación de California está diseñado para mejorar la calidad de los programas y servicios para todos los niños desde el nacimiento hasta los 12 años de edad que están inscritos en programas de educación y cuidado infantil. Los Resultados Deseados (DRDP) se definen como condiciones de bienestar para los niños y las familias. El Programa Head Start Temporal Migrante de Madera analiza datos tres veces durante la temporada. A continuación se muestran los resultados de la colección DRDP 2020-2021 desde el principio al final del año del programa.



#### TARGETED SCHOOL READINESS GOALS AGES 3-4



Curiosity & Initiative Learning

Reciprocal Communication & Conversatio