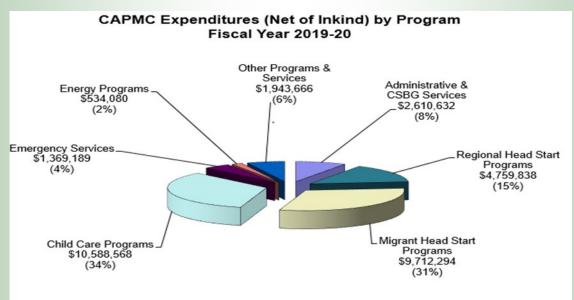

t Martha Garcia Central Madera/Alpha **Tyson Pogue** Eastern Madera County **Molly Hernandez** Fairmead/Chowchilla Aurora Flores Monroe/Washington

## POLICY COMMITTEE

Eastin Arcola **Representative:** Anel Arzola Alternate: Macrina Lopez Alternate: Fabiola Rendon Mis Angelitos **Representative: Margarita Pablo Santiago Representative: Yazmin Torres Gutierrez** Alternate: Crecencia Vasquez Alternate: Anabel Hernandez Los Niños **Representative:** Rosa Santos Alternate: Juana Perez-Lopez Alternate: Angelica Ramirez Pomona **Representative: Maria Sut-Xon Alternate: Franzuely Garcia** Sierra Vista **Representative:** Nayeli Rodriguez **Representative: Guadalupe De La Cruz Representative:** Juana Zarate Alternate: Lazaro Lopez-Mendrano Alternate: Briseida Perez

## AGENCY BUDGET 2019-2020





An audit was conducted by Randolph Scott & Company as of June 30, 2020.

In the auditor's judgment, he/she had no reservation as to the fairness of presentation of Community Action Partnership of Madera County financial statements and their conformity with

Generally Accepted Accounting Principles (GAAP).

A "clean opinion" was given without any reservations of the financial condition. There were no findings or questioned costs or any material or significant internal control weaknesses noted during the audit.

## 2020 - 2021

## Madera Migrant/Seasonal Head Start Budget

Legal Name: Community Action Partnership of Madera County Grant Number: 90-CM-9830 Annual Funding Cycle: March 1, 2020 — February 28, 2021

Number of Eligible Children Served in Madera County:

0-2 Year Olds 304

3-5 Yea