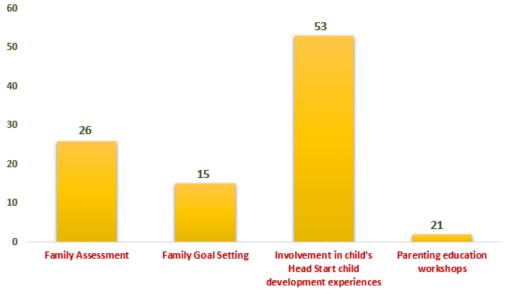

adera 579

226 Numero total de familias servidas

# MATRICULA

Matricula Mensual Promedio



| Elegibilidad                                                   | Niños Matriculados |
|----------------------------------------------------------------|--------------------|
| Ingresos por debajo del 100% de la línea de<br>pobreza federal | 252                |
| Recibo de Asistencia Publica                                   | 13                 |
| Niños Adoptivos                                                | 0                  |
| Personas sin Hogar                                             | 0                  |
| Sobre Ingresos                                                 | 24                 |



#### Niños inscritos con discapacidades

16.02%







## DATOS DE PADRES Y FAMILIAS





## PERSONAL DEL PROGRAMA Y CALIFICACIONES

#### Maestras de los Salones

|                                         | Salón de<br>Preescolar | Salones para<br>bebes/niños<br>pequeños |
|-----------------------------------------|------------------------|-----------------------------------------|
| Titulo de<br>Graduado                   | 0                      | 0                                       |
| Licenciatura                            | 4                      | 0                                       |
| Titulo de<br>Asociado                   | 16                     | 8                                       |
| Credencial de<br>Desarrollo de<br>Niños | 7                      | 7                                       |
| Total de<br>Personal                    | 27