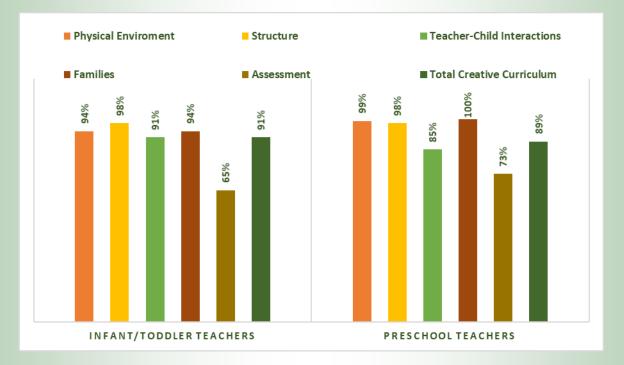

#### B. <u>Training</u>

Class Assessment Scoring System (CLASS) - Ms. Blanco explained that CLASS is a tool that teachers use to observe children and see where the program can support staff and how teachers can support children and parents.

#### ROLL CALL

- A. <u>PUBLIC COMMENT</u> Ms. Gomez-Zaragoza mentioned that our program has received the 45-day notice for the Federal review. There is also the potential that parents could be asked to be interviewed.
- B. <u>TRAINING</u> Classroom Assessment Scoring System (CLASS) Norma Blanco presented the tool that assesses the quality of the environment of the classroom and teachers.