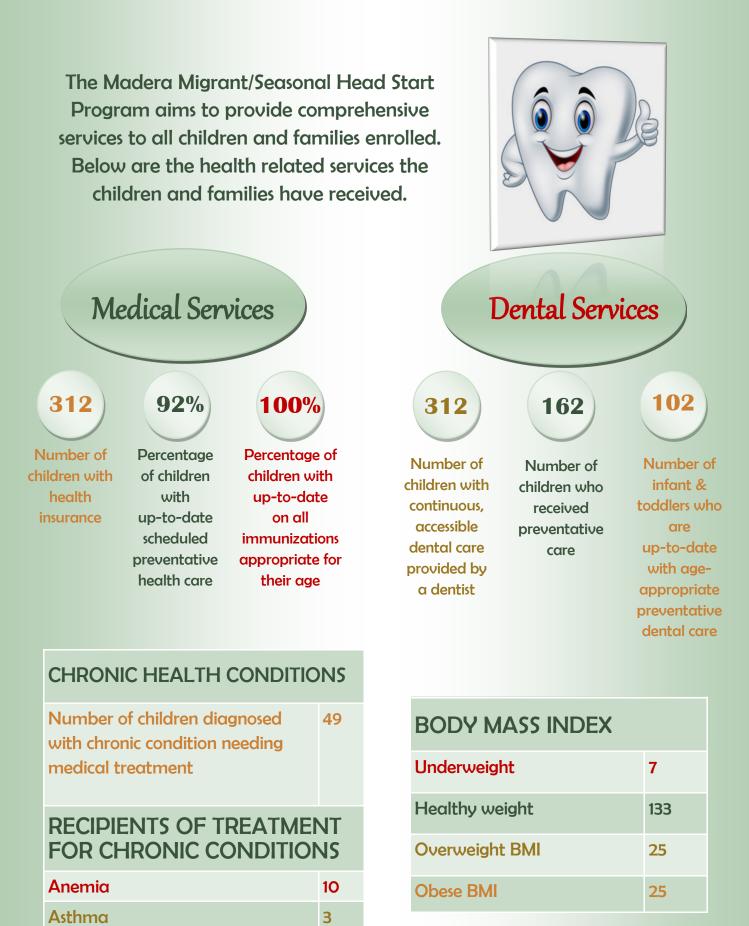

ontinues to offer a center-based five days per week. The breakdown of the ages of enrolled children is as follows.



## **312** Total Number of Children Served in Madera County

Funded Number of Children to be served in Madera County 579

**226** Total Number of Families Served

## **Average Monthly Attendance**



| Eligibility                               | Children Enrolled |
|-------------------------------------------|-------------------|
| Income Below 100% of Federal Poverty Line | 252               |
| Receipt of Public Assistance              | 13                |
| Foster Children                           | 0                 |
| Homeless                                  | 0                 |
| Over Income                               | 24                |

**ENROLLMENT** 





## PARENT & FAMILY DATA





# **PROGRAM STAFF & QUALIFICATIONS**

## Teaching Staff

|                                                 | Preschool<br>Classrooms | Infant/<br>Toddler<br>Classrooms |
|-------------------------------------------------|-------------------------|----------------------------------|
| Graduate<br>Degree                              | 0                       | 0                                |
| Bachelor's<br>Degree                            | 4                       | 0                                |
| Associate<br>Degree                             | 16                      | 8                                |
| Child<br>Development<br>Associate<br>Credential | 7                       | 7                                |
| Total Teaching<br>Staff