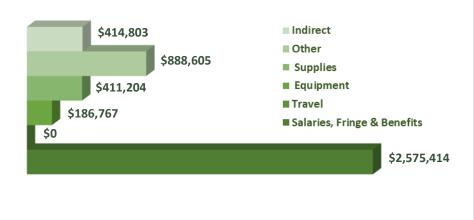

tions of the financial condition. There were no findings or questioned costs or any material or significant internal control weaknesses noted during the audit.

## 2020 - 2021

## Madera Migrant/Seasonal Head Start Budget

Legal Name: Community Action Partnership of Madera County Grant Number: 90-CM-9830 Annual Funding Cycle: March 1, 2020 — February 28, 2021

Number of Eligible Children Served in Madera County:

0-2 Year Olds 304

3-5 Year Olds 639

Total 943

Program Option: Center-Based Licensed by Community Care Licensing

| Total Funds Awarded | <u>\$5,191,697</u> |
|---------------------|--------------------|
| Basic Funds         | \$5,159,852        |
| T&TA Funds          | \$31,845           |
| Non-Federal Funds   | <u>\$1,297,924</u> |

#### FISCAL YEAR 2020-2021 EXPENDITURES



In 2018 The office of Head Start acknowledge that Community Action Partnership of Madera County was in full compliance with all applicable Head Start Performance Standards, laws, regulations and policy requirements by issuing a letter based on a terminal review to Central California Migrant Head Start. The Madera Migrant/Seasonal Head Start Program did not meet the funded enrollment for the 2020-2021 program year due to COVID-19 pandemic limited capacity ratio. The program continues to offer a center-based five days per week. The breakdown of the ages of enrolled children is as follows.



## **312** Total Number of Children Served in Madera County

Funded Number of Children to be served in Madera County 579

**226** Total Number of Families Served

## **Average Monthly Attendance**



|