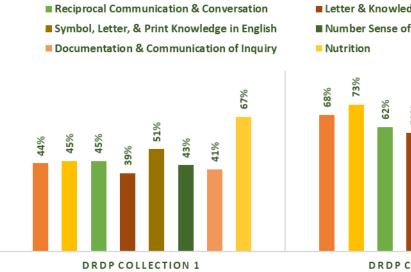

#### B. Training

**B-1** Child Outcomes - Ms. Moreno reviewed the power point presentation on DRDP and gave explained to parents the significance of evaluating children through DRDPs. Ms. Moreno also shared the 4year old DRDP results and extended the opportunity to parents to ask questions.