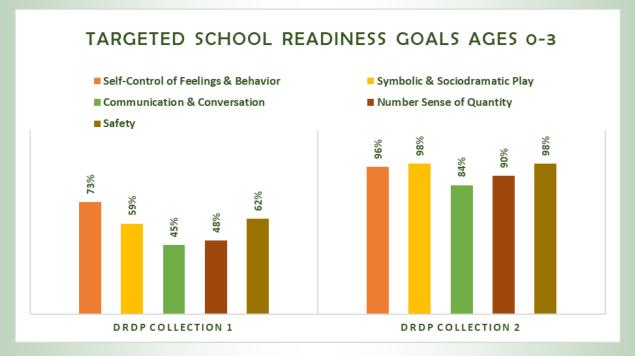

#### B. Training

**B-1** Child Outcomes - Ms. Moreno reviewed the power point presentation on DRDP and gave explained to parents the significance of evaluating children through DRDPs. Ms. Moreno also shared the 4year old DRDP results and extended the opportunity to parents to ask questions.