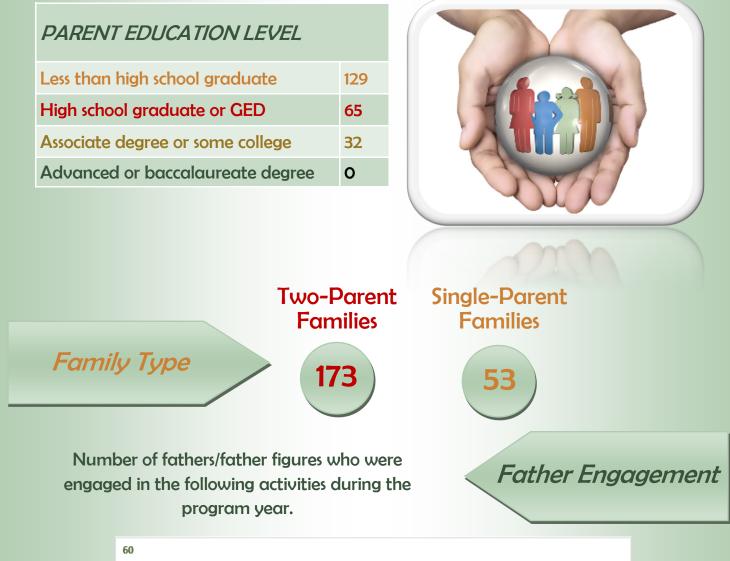

based five days per week. The breakdown of the ages of enrolled children is as follows.



## **312** Total Number of Children Served in Madera County

Funded Number of Children to be served in Madera County 579

**226** Total Number of Families Served

## **Average Monthly Attendance**



| Eligibility                               | Children Enrolled |
|-------------------------------------------|-------------------|
| Income Below 100% of Federal Poverty Line | 252               |
| Receipt of Public Assistance              | 13                |
| Foster Children                           | 0                 |
| Homeless                                  | 0                 |
| Over Income                               | 24                |

**ENROLLMENT** 





## PARENT & FAMILY DATA





# **PROGRAM STAFF & QUALIFICATIONS**

## Teaching Staff

|                                                 | Preschool<br>Classrooms | Infant/<br>Toddler<br>Classrooms |
|-------------------------------------------------|-------------------------|----------------------------------|
| Graduate<br>Degree                              | 0                       | 0                                |
| Bachelor's<br>Degree                            | 4                       | 0                                |
| Associate<br>Degree                             | 16                      | 8                                |
| Child<br>Development<br>Associate<br>Credential | 7                       | 7                                |
| Total Teaching<br>Staff                         | 27