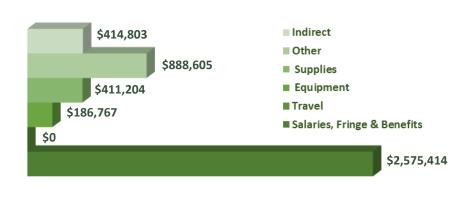

## E-7 Review and consider approving the submission of the 2021-2022 Madera Migrant/Seasonal Head Start Budget Revision #1.

Maritza Gomez-Zaragoza, Head Start Director, presented regarding the submission of the 2021-2022 Madera Migrant/Seasonal Head Start Budget Revision #1. Original Basic budget needs a category changes to purchase a new surveillance system for the new maintenance building. Stanislaus County Office of Education requires a budget revision to be included with request for approval.