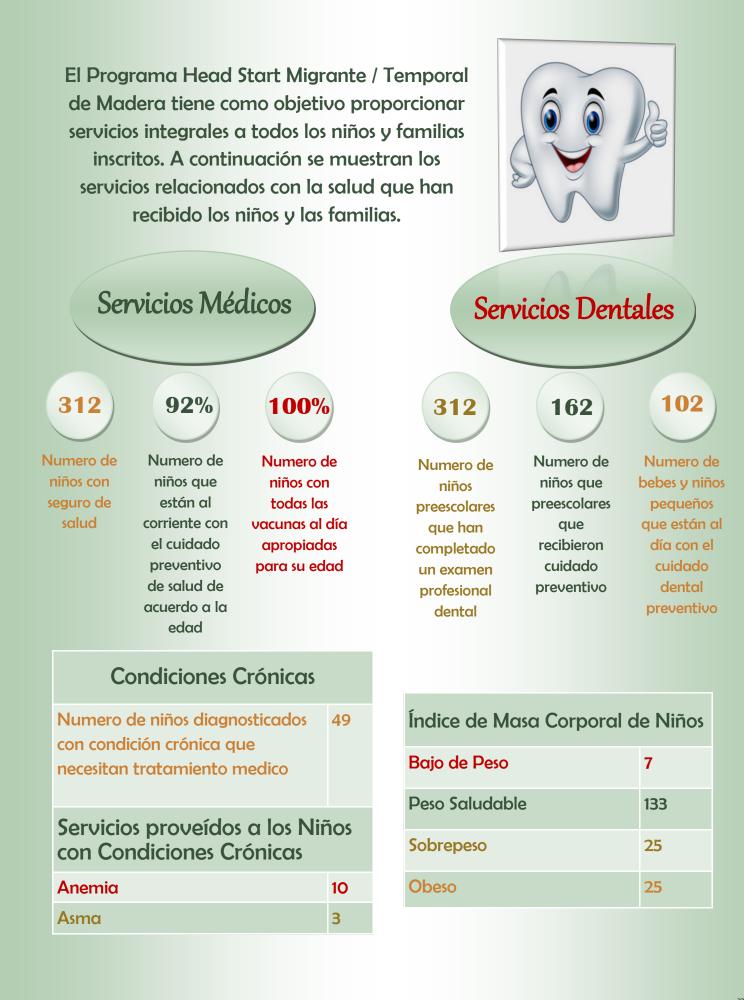

gado para server en el condado de Madera 579

226 Numero total de familias servidas

# MATRICULA

Matricula Mensual Promedio



| Elegibilidad                                                   | Niños Matriculados |
|----------------------------------------------------------------|--------------------|
| Ingresos por debajo del 100% de la línea de<br>pobreza federal | 252                |
| Recibo de Asistencia Publica                                   | 13                 |
| Niños Adoptivos                                                | 0                  |
| Personas sin Hogar                                             | 0                  |
| Sobre Ingresos                                                 | 24                 |



#### Niños inscritos con discapacidades

16.02%







## DATOS DE PADRES Y FAMILIAS





## PERSONAL DEL PROGRAMA Y CALIFICACIONES

#### Maestras de los Salones

|                                         | Salón de<br>Preescolar | Salones para<br>bebes/niños<br>pequeños |
|-----------------------------------------|------------------------|-----------------------------------------|
| Titulo de<br>Graduado                   | 0                      | 0                                       |
| Licenciatura                            | 4                      | 0                                       |
| Titulo de<br>Asociado                   | 16                     | 8                                       |
| Credencial de<br>Desarrollo de<br>Niños | 7                      | 7                                       |
| Total de<br>Personal