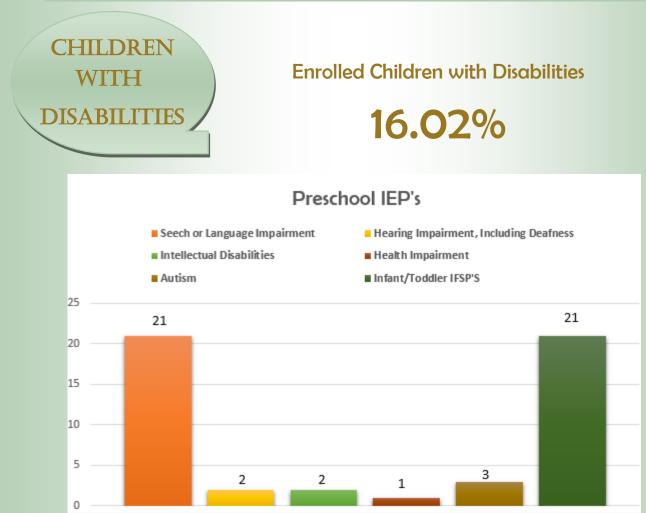

continues to offer a center-based five days per week. The breakdown of the ages of enrolled children is as follows.



## **312** Total Number of Children Served in Madera County

Funded Number of Children to be served in Madera County 579

**226** Total Number of Families Served

## **Average Monthly Attendance**



| Eligibility                               | Children Enrolled |
|-------------------------------------------|-------------------|
| Income Below 100% of Federal Poverty Line | 252               |
| Receipt of Public Assistance              | 13                |
| Foster Children                           | 0                 |
| Homeless                                  | 0                 |
| Over Income                               | 24                |

**ENROLLMENT** 





## PARENT & FAMILY DATA





# **PROGRAM STAFF & QUALIFICATIONS**

## Teaching Staff

|                                                 | Preschool<br>Classrooms | Infant/<br>Toddler<br>Classrooms |
|-------------------------------------------------|-------------------------|----------------------------------|
| Graduate<br>Degree                              | 0                       | 0                                |
| Bachelor's<br>Degree                            | 4                       | 0                                |
| Associate<br>Degree                             | 16                      | 8                                |
| Child<br>Development<br>Associate<br>Credential | 7                       | 7                                |
| Total Teaching<br>Staff