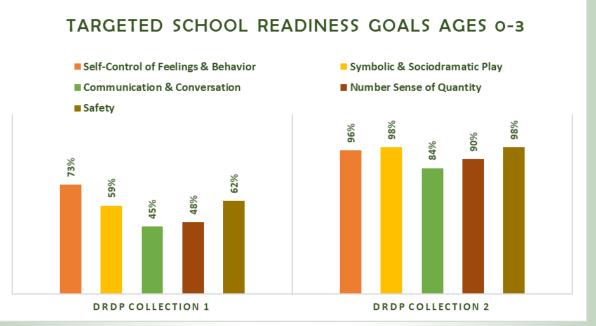

la implementación del plan de estudios. El porcentaje promedio de 2019-2020 sobre el desempeño de Fidelity está abajo.





## PREPARACIÓN ESCOLAR

El sistema de Resultados Deseados de la División de Cuidado y Aprendizaje Temprano del Departamento de Educación de California está diseñado para mejorar la calidad de los programas y servicios para todos los niños desde el nacimiento hasta los 12 años de edad que están inscritos en programas de educación y cuidado infantil. Los Resultados Deseados (DRDP) se definen como condiciones de bienestar para los niños y las familias. El Programa Head Start Temporal Migrante de Madera analiza datos tres veces durante la temporada. A continuación se muestran los resultados de la colección DRDP 2020-2021 desde el principio al final del año del programa.



#### TARGETED SCHOOL READINESS GOALS AGES 3-4



Curiosity & Initiative Learning

Reciprocal Communication & Conversation

- Identity of Self in Relation to Others
- Letter & Knowledge
- Number Sense of Quantity
- Nutrition



## OBJETIVOS DE LA PREPARACIÓN ESCOLAR

La Ley de Mejoramiento de Head Start para la Preparación Escolar de 2007 y la Preparación Escolar en Programas que Sirven la Instrucción del Programa de Niños en Edad Preescolar (ACFPIOHS-11-O4) requieren que los programas Head Start adopten metas de preparación escolar para los niños en edad preescolar.

- El Plan de Preparación Escolar describe cómo CAPMC con SCOE/CCMHS estratégicamente integrará los servicios programáticos para mejorar los Resultados de la Preparación Escolar de los niños y las familias de Head Start.
- La