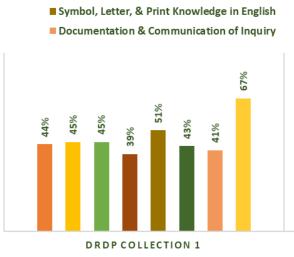

#### B. Training

**B-1** Child Outcomes - Ms. Moreno reviewed the power point presentation on DRDP and gave explained to parents the significance of evaluating children through DRDPs. Ms. Moreno also shared the 4year old DRDP results and extended the opportunity to parents to ask questions.