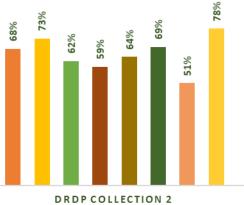

#### B. Training

**B-1** Child Outcomes - Ms. Moreno reviewed the power point presentation on DRDP and gave explained to parents the significance of evaluating children through DRDPs. Ms. Moreno also shared the 4year old DRDP results and extended the opportunity to parents to ask questions.