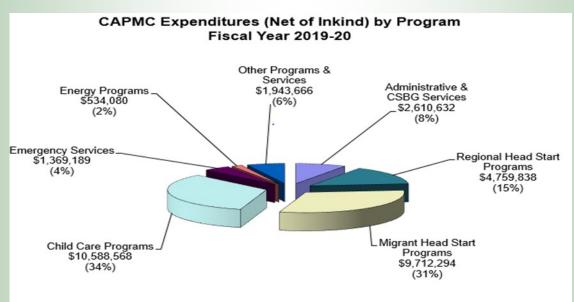

lpha Central **Tyson Pogue** Condado de Madera del Este **Molly Hernandez** Fairmead/Chowchilla **Aurora Flores** Monroe/Washington

### CONSEJO DE POLITICA

Eastin Arcola **Representative:** Anel Arzola Alternate: Macrina Lopez Alternate: Fabiola Rendon Mis Angelitos **Representative: Margarita Pablo Santiago Representative: Yazmin Torres Gutierrez** Alternate: Crecencia Vasquez Alternate: Anabel Hernandez Los Niños **Representative: Rosa Santos** Alternate: Juana Perez-Lopez **Alternate: Angelica Ramirez** Pomona **Representative: Maria Sut-Xon** Alternate: Franzuely Garcia Sierra Vista **Representative:** Nayeli Rodriguez **Representative: Guadalupe De La Cruz Representative:** Juana Zarate Alternate: Lazaro Lopez-Mendrano Alternate: Briseida Perez

## Presupuesto de CAPMC 2019-2020





Randolph Scott & Company realizó una auditoría al 30 de junio de 2020.

A juicio del auditor, no tenía ninguna reserva en cuanto a la equidad de presentación de la Asociación de Acción Comunitaria del Condado de Madera estados financieros y su conformidad con

Principios contables generalmente aceptados (GAAP).

Se emitió una "opinión limpia" sin ninguna reserva de los

condición. No hubo hallazgos ni costos cuestionados ni ningún material o

deficiencias significativas de control interno observadas durante la auditoría.

#### 2020 - 2021

Presupuesto de Migrante/Temporal Head Start de Madera

Nombre Legal: Community Action Partnership del Condado de Madera Numero de Presupuesto: 90-CM-9830 Ciclo de Fondos Anuales: Marzo 1, 2020 — Febrero 28, 2021

Numero de niños elegibles servidos en e