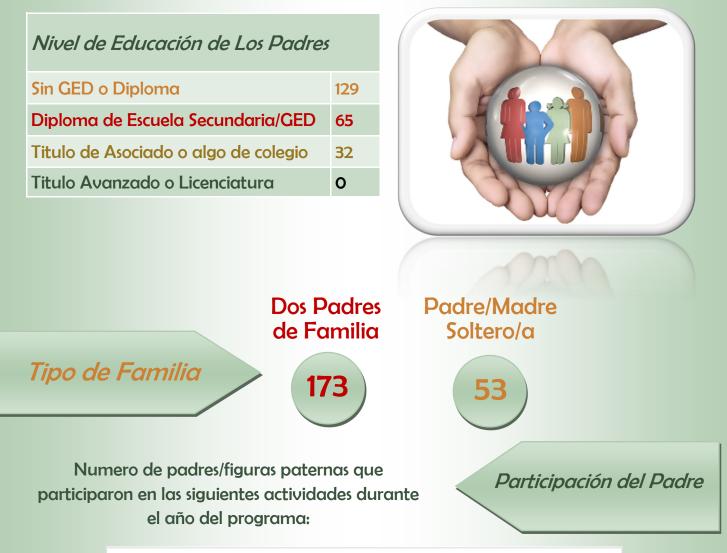

Madera 579

226 Numero total de familias servidas

# MATRICULA

Matricula Mensual Promedio



| Elegibilidad                                                   | Niños Matriculados |
|----------------------------------------------------------------|--------------------|
| Ingresos por debajo del 100% de la línea de<br>pobreza federal | 252                |
| Recibo de Asistencia Publica                                   | 13                 |
| Niños Adoptivos                                                | 0                  |
| Personas sin Hogar                                             | 0                  |
| Sobre Ingresos                                                 | 24                 |



#### Niños inscritos con discapacidades

16.02%







## DATOS DE PADRES Y FAMILIAS





## PERSONAL DEL PROGRAMA Y CALIFICACIONES

#### Maestras de los Salones

|                                         | Salón de<br>Preescolar | Salones para<br>bebes/niños<br>pequeños |
|-----------------------------------------|------------------------|-----------------------------------------|
| Titulo de<br>Graduado                   | 0                      | 0                                       |
| Licenciatura                            | 4                      | 0                                       |
| Titulo de<br>Asociado                   | 16                     | 8                                       |
| Credencial de<br>Desarrollo de<br>Niños | 7                      | 7                                       |
| Total de<br>Personal                    | 27