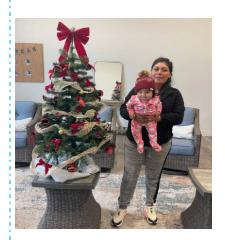

Congratulations to one of our EHS Families for winning a beautiful decorated tree donated by the Head Start Director, Maritza Gomes-Zaragoza. It made the families holiday's a little brighter!