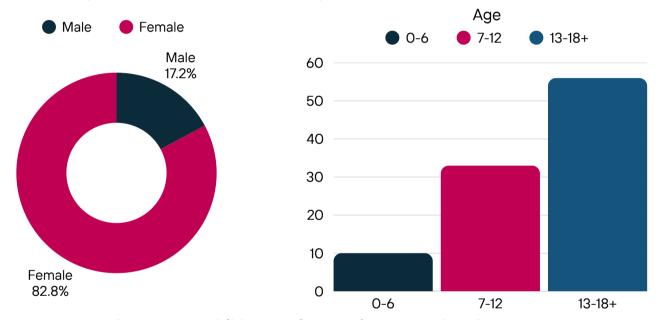

ng



274

Criminal Advocacy/ Accompaniment



252

Assistance in Obtaining Protection or Restraining Order



13

On-Scene Response



Jennifer Coronado, Victim Services Program Manager, Oversees

# Madera County Child Advocacy Center (CAC)

The Madera County Child Advocacy Center (CAC) provides a centralized victim-centered hub for the Child Forensic Interview Team (CFIT) to deliver direct services onsite during the child and family's initial visit to the CAC and thereafter. Direct services include providing support, advocacy, medical, mental health services, referrals, investigative guidance, and facilitation of continuation of care. The services provided are free, comprehensive, and designed to meet the unique needs of each child and family.



99

Child Forensic Interviews Conducted



















"Working together to improve the life of a child."

Madera County Child Forensic Interview Team (CFIT) Partners













A special *thank you* to Berry Development for generously waiving the rental cost of the Madera County CAC since 2019. Through this donation, the Madera County CAC is able to provide a child-focused setting designed to provide a safe, comfortable and neutral place where forensic interviews and other CAC services can be appropriately provided for children and families.

# Madera County Child Advocacy Center (CAC)



#### **Medical Forensic Examination Room**

In 2023, the Madera County CAC successfully secured funding to fully establish a state-of-the-art medical forensic exam room, onsite, to conduct acute and non-acute forensic exams - the first of