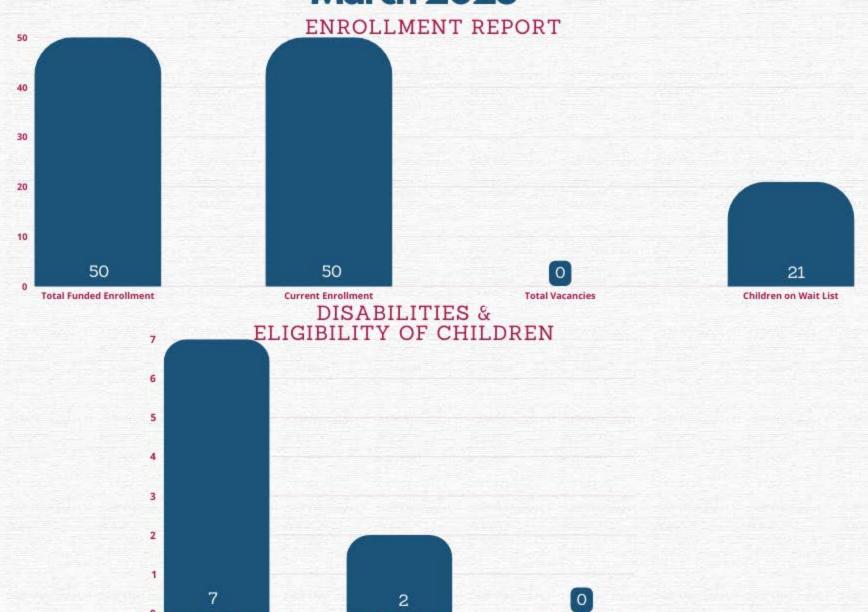

# Madera Early Head Start Monthly Enrollment Report March 2025

Families 100-130%

Families over 130%