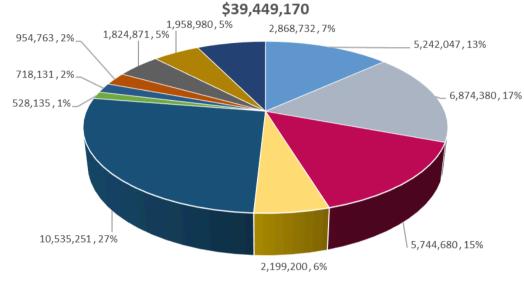

A. **FINANCING**: Total funding \$91,244

### Subrecipient Agency Name: Community Action Partnership of Madera County

|    |                          | Currently Approved | Net     | Revised   |
|----|--------------------------|--------------------|---------|-----------|
|    |                          | Budget             | Changes | Budget    |
| 6a | Personnel                | 790,615            | 51,328  | 841,943   |
| 6b | Fringe                   | 209,675            | 19,075  | 228,750   |
| 6c | Travel                   |                    | -       |           |
| 6d | Equipment > \$5,000      |                    | -       |           |
| 6e | Supplies                 |                    | 1,163   | 1,163     |
| 6f | Contracts                |                    | -       |           |
| 6~ | Major                    |                    |         |           |
| 6g | Renovations/Construction |                    | -       |           |
| 6h | Other                    |                    | 12,067  | 12,067    |
|    | Total Direct             | 1,000,290          | 83,633  | 1,083,923 |
| 6i | Indirect                 | 91,026             | 7,611   | 98,637    |
|    | Total                    | 1,091,316          | 91,244  | 1,182,560 |