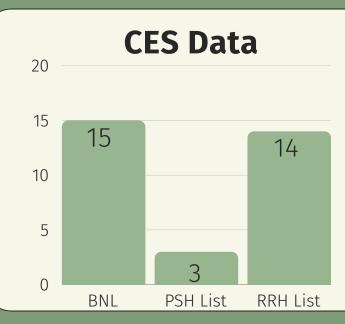

| Outcomes-Serv<br>HOUSING SERVICES                        | vices Offered  CURRENT MONTH | VEAD TO DATE |
|----------------------------------------------------------|------------------------------|--------------|
|                                                          |                              | YEAR TO DATE |
| SHELTER REFERRED TO TRIAGE - MRM                         | 1                            | 28           |
|                                                          | 13                           | 13           |
| TRIAGE HOUSING                                           | 7                            | 46           |
| REUNIFICATION WITH FAMILY                                | 0                            | 5            |
| HOUSING RESOURCE GUIDE                                   | 4                            | 62           |
| SUBMITTED RENTAL APPLICATIONS                            | 2                            | 56           |
| PERMANENT HOUSING                                        | 11                           | 52           |
| PERMANENT SUPPORTIVE HOUSING                             | 1                            | 36           |
| PROVIDED MOVE-IN COSTS                                   | 3                            | 33           |
| RECEIVED EMERGENCY HOUSING VOUCHER                       | 0                            | 4            |
| DOCUMENT COLLECTION                                      | CURRENT MONTH                | YEAR TO DATE |
| DMV VOUCHER FOR ID                                       | 6                            | 40           |
| ASSISTED IN OBTAINING DOCUMENTS THROUGH CONSULATE        | 0                            | 0            |
| SOCIAL SECURITY CARD                                     | 3                            | 16           |
| BIRTH CERTIFICATE                                        | 3                            | 16           |
| INCOME VERIFICATION                                      | 2                            | 40           |
| DISABILITY CERTIFICATION                                 | 0                            | 20           |
| PSH SUPPORT LETTERS                                      | 1                            | 46           |
| EMOTIONAL SUPPORT ANIMAL LETTER                          | 0                            | 1            |
| REFERRALS                                                | CURRENT MONTH                | YEAR TO DATE |
| WORKFORCE                                                | 6                            | 28           |
| VICTIM SERVICES                                          | 1                            | 4            |
| VETERAN AFFAIRS                                          | 0                            | 1            |
| BEHAVIORAL HEALTH                                        | 14                           | 173          |
| REFFERED TO BH BRIDGE HOUSING                            | 1                            | 5            |
| IMMIGRATION SERVICES                                     | 0                            | 14           |
| FOSTER CARE SERVICES                                     | 0                            | 1            |
| RH COMMUNITY BUILDERS                                    | 2                            | 14           |
| SUBSTANCE ABUSE PROGRAM                                  | 0                            | 14           |
| DEPARTMENT OF SOCIAL SERVICES - APS                      | 0                            | 0            |
| DEPARTMENT OF SOCIAL SERVICES - CPS                      | 0                            | 1            |
| DEPARTMENT OF SOCIAL SERVICES - HOUSING                  | -                            |              |
|                                                          | CLIDDENIT MONITH             | YEAR TO DATE |
| OTHER NON-CASH BENEFITS                                  | CURRENT MONTH                |              |
| ASSISTED IN OBTAINING MEDICAL APPTS                      | 1                            | 10           |
| ASSISTED IN OBTAINING CASH AID / TANF                    | 1                            | 4            |
| ASSISTED IN OBTAINING CALFRESH BENEFITS                  | 0                            | 2            |
| ASSISTED IN OBTAINING HEALTH INSURANCE                   | 0                            | 4            |
| OTHER SERVICES                                           | CURRENT MONTH                | YEAR TO DATE |
| SUICIDE PREVENTION                                       | 0                            | 1            |
| PROVIDED HYGIENE KITS                                    | 16                           | 90           |
| DELIVERED COMMODITIES                                    | 30                           | 203          |
| ASSISTED WITH SSI BENEFITS                               | 0                            | 0            |
| ARRANGED TRANSPORTATION                                  | 8                            | 72           |
| ADVOCACY WITH LEGAL MATTER                               | 0                            | 5            |
| ASSISTED IN OBTAINING A GOVT. PHONE                      | 0                            | 2            |
| PROVIDED SHOES OR CLOTHES TO CLIENT                      | 0                            | 8            |
| PROVIDED BICYCLE FOR TRANSPORTATION                      | 0                            | 0            |
| ACCIOTED WITH LOD WITES: "TIVE                           | 0                            | 1            |
| ASSISTED WITH JOB INTERVIEW                              |                              |              |
| ASSISTED WITH JOB INTERVIEW ASSISTED IN OBTAINING INCOME | 0                            | 1            |
| ASSISTED IN OBTAINING INCOME                             | =                            | <u></u>      |
| ASSISTED IN OBTAINING INCOME  OTHER COORDINATED ENTRY    | CURRENT MONTH                | YEAR TO DATE |
| ASSISTED IN OBTAINING INCOME                             | =                            | <u></u>      |