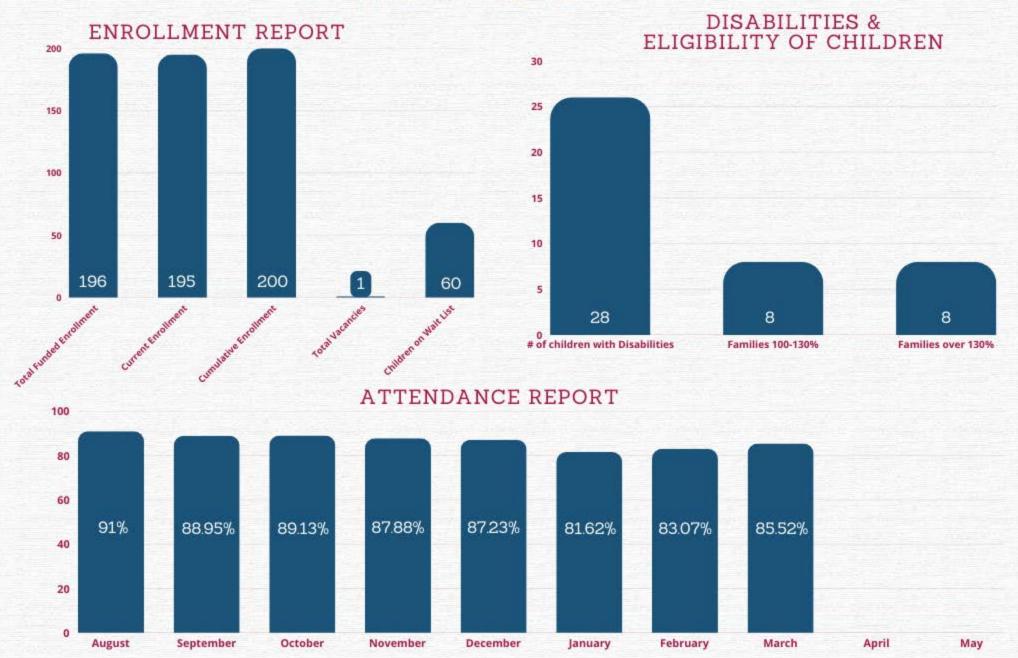

| Yes     |
| 04/03/2025             | NA                  | Venngage.com   | Monthly subscription for flyer software                  | \$8.57     | 311.0-6130-3.1-000-00<br><b>30%</b><br>312.0-6130-3.1-000-00<br><b>5%</b> | No      |
|                        |                     |                | TOTAL                                                    | \$1,093.66 |                                                                           |         |

Comments: I certify that the items and charges above are true and correct and that the charges inquired have been for business purposes only. Receipts are attached (if available).

Maritza Gomez, Head Start Director

Date



# Madera Regional Head Start Monthly Enrollment Report March 2025



#### **IN-KIND MONTHLY SUMMARY REPORT**

Month FEBRUARY Year 2024-25

|                                                  |              | PREVIOUS     | CURRENT    | Y-T-D        | REMAINING      |
|--------------------------------------------------|--------------|--------------|------------|--------------|----------------|
| CATEGORY                                         | BUDGET       | TOTAL        | TOTAL      | TOTAL        | IN-KIND NEEDED |
| NON-FEDERAL CASH                                 |              |              |            |              |                |
| Volunteer Services/Servicios Voluntarios         | 136,819.00   | 385,656.40   | 146,581.00 | 532,237.40   | (395,418.40)   |
| A. Professional Services/Servicios Profesionales | -            | 1,189.13     | 270.0